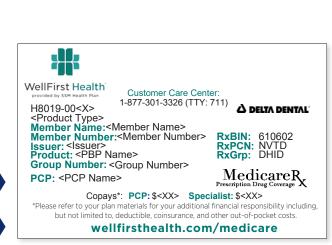

## How to Read Your Member ID Card

## Questions about your ID card?

Call our Customer Care Center at 1-877-301-3326 (TTY: 711)

**Deductible** is the amount you owe during a coverage period (usually one year) for covered health care services, before your health plan begins to pay.

Number to call for claims and coverage questions and **24-Hour Nurse** Advice Hotline

When possible, go to your **primary care provider** *first* 

For **urgent care** or medical **emergency** 

**Network** Plan/geographic area

**Product Type** Plan you purchased and providers you can see

Member Number Use your Member # at wellfirsthealth.com to:

- Access your
  member certificate
- Review details of your health coverage

| *Copay     | Fixed amount when you receive care                                       |
|------------|--------------------------------------------------------------------------|
| Deductible | Amount you pay before the health plan pays                               |
|            | Paid if you aren't admitted<br>(see member certificate for more details) |