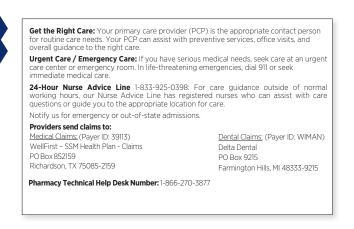

Number to call for claims and coverage questions and **24-Hour Nurse** Advice Hotline

When possible, go to your **primary care provider** *first* 

For **urgent care** or medical **emergency** 

**Network** Plan/geographic area