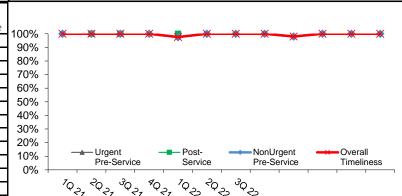

### 4th Quarter 2023

|                    | NonUrgent Pre-Service Post-Service |              |               |                    |              | Urgent Pre-Service Overa |                    |              | Overall  |          |
|--------------------|------------------------------------|--------------|---------------|--------------------|--------------|--------------------------|--------------------|--------------|----------|----------|
| Timeliness Metric  | Cases<br>Processed                 | Cases<br>Met | %<br>Met      | Cases<br>Processed | Cases<br>Met | %<br>Met                 | Cases<br>Processed | Cases<br>Met | %<br>Met | %<br>Met |
| RBM                | 30                                 | 30           | 100%          | 0                  | 0            | N/A                      | 0                  | 0            | N/A      | 100%     |
| Determination      | 30                                 | 30           | 100%          | 0                  | 0            | N/A                      | 0                  | 0            | N/A      | 100%     |
| Notifications      | 30                                 | 30           | 100%          | 0                  | 0            | N/A                      | 0                  | 0            | N/A      | 100%     |
| мѕк                | 2                                  | 2            | 100%          | 0                  | 0            | N/A                      | 0                  | 0            | N/A      | 100%     |
| Determination      | 2                                  | 2            | 100%          | 0                  | 0            | N/A                      | 0                  | 0            | N/A      | 100%     |
| Notifications      | 2                                  | 2            | 100%          | 0                  | 0            | N/A                      | 0                  | 0            | N/A      | 100%     |
| Physical Medicine  | 10                                 | 10           | 100%          | 0                  | 0            | N/A                      | 0                  | 0            | N/A      | 100%     |
| Determination      | 10                                 | 10           | 100%          | 0                  | 0            | N/A                      | 0                  | 0            | N/A      | 100%     |
| Notifications      | 10                                 | 10           | 100%          | 0                  | 0            | N/A                      | 0                  | 0            | N/A      | 100%     |
| Overall Timeliness | 42                                 | 42           | 100%          | 0                  | 0            | N/A                      | 0                  | 0            | N/A      | 100%     |
| Trend Data         |                                    |              | Trend Summary |                    |              |                          |                    |              |          |          |
| Overall            | NonUrgent                          | Post-        | Urgent        |                    |              |                          |                    |              |          |          |

| Trei       | ia Data     |         |             |
|------------|-------------|---------|-------------|
| Overall    | NonUrgent   | Post-   | Urgent      |
| Timeliness | Pre-Service | Service | Pre-Service |
| 100%       | 100%        |         |             |
| 100%       | 100%        | 100%    |             |
| 100%       | 100%        | 100%    |             |
| 100%       | 100%        |         |             |
| 97.62%     | 97.56%      | 100%    |             |
| 100%       | 100%        |         |             |
| 100%       | 100%        |         |             |
| 1000/      | 1000/       |         |             |

98.00%

100%

100%

100%

#### Overall Performance:

1Q 21

2Q 21

3Q 21

4Q 21

1Q 22

2Q 22

3Q 22

4Q 22

1Q 23

2Q 23

3Q 23

4Q 23

1Q 24

- Of the 42 combined NonUrgent Pre-service case(s), all met the timeframe for determination and notifications.
- No Post-Service cases were processed this quarter.
- No Urgent Pre-Service cases were processed this quarter.